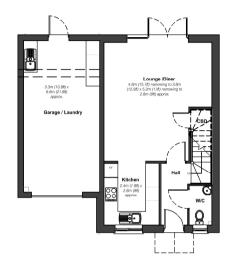

## ST CLETHER 2 PLOT 48

- A FOUR BEDROOM LINK DETACHED PROPERTY
- DOUBLE GLAZED UPVC WINDOWS
- GAS CENTRAL HEATING
- MASTER BEDROOM WITH EN-SUITE
- GARDENS
- GARAGE & PARKING
- 10 YEAR NHBC WARRANTY

4B,7P House Ground Floor Plan