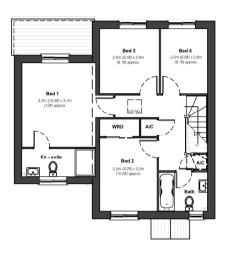

First Floor Plan - GIA. 55.2 sqm

£199,950

VIEWING/REGISTRATION

By appointment only. Please telephone 01579 370740

**Disclaimer:** These particulars are for information only and do not constitute part or all of an offer or contract. The measurements indicated are supplied for guidance only and as such must be considered incorrect. Potential buyers are advised to recheck the measurements before committing to any expense. These details comply with the Property Misdescriptions Act 1991.