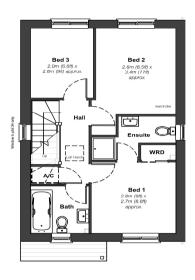

## ST ISSEY PLOT 11

- A THREE BEDROOM END TERRACE PROPERTY
- DOUBLE GLAZED UPVC WINDOWS
- GAS CENTRAL HEATING
- MASTER BEDROOM WITH EN-SUITE
- GARDENS
- TWO ALLOCATED PARKING SPACES
- 10 YEAR NHBC WARRANTY





First Floor Plan

£167,950

## **VIEWING/REGISTRATION**

By appointment only. Please telephone 01579 370740

**Disclaimer:** These particulars are for information only and do not constitute part or all of an offer or contract. The measurements indicated are supplied for guidance only and as such must be considered incorrect. Potential buyers are advised to recheck the measurements before committing to any expense. These details comply with the Property Misdescriptions Act 1991.

## Homes to be proud of that won't cost the earth

Registered office: Polhilsa, Stoke Climsland, Callington, Cornwall PL17 8PP T: 01579 370740 F: 01579 370920 E: info@sellecknicholls.co.uk W: www.sellecknicholls.co.uk

Registered House Builder