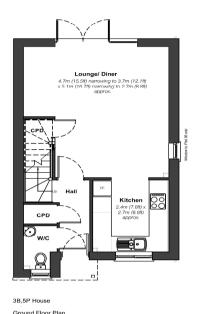

## ST ISSEY PLOT 11

- A THREE BEDROOM END TERRACE PROPERTY
- DOUBLE GLAZED UPVC WINDOWS
- GAS CENTRAL HEATING
- MASTER BEDROOM WITH EN-SUITE
- GARDENS
- TWO ALLOCATED PARKING SPACES
- 10 YEAR NHBC WARRANTY