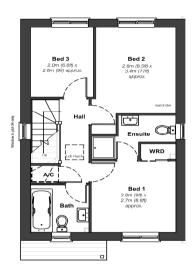

## ST ISSEY PLOT 12

- A THREE BEDROOM MID TERRACE PROPERTY
- DOUBLE GLAZED UPVC WINDOWS
- GAS CENTRAL HEATING
- MASTER BEDROOM WITH EN-SUITE
- GARDENS
- ALLOCATED PARKING SPACE
- 10 YEAR NHBC WARRANTY

First Floor Plan