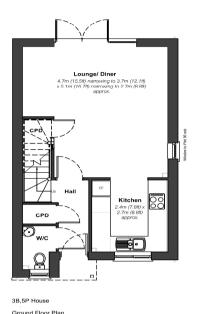

## ST ISSEY PLOT 12

- A THREE BEDROOM MID TERRACE PROPERTY
- DOUBLE GLAZED UPVC WINDOWS
- GAS CENTRAL HEATING
- MASTER BEDROOM WITH EN-SUITE
- GARDENS
- ALLOCATED PARKING SPACE
- 10 YEAR NHBC WARRANTY

First Floor Plan